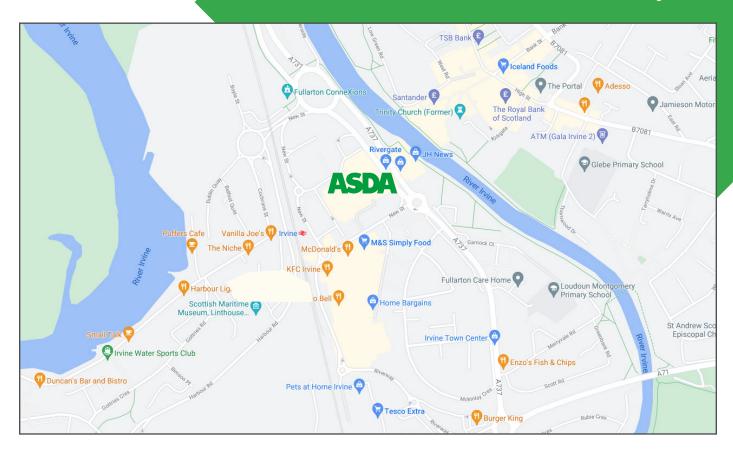

## **LOCATION**

Irvine is located approximately 30 miles south west of Glasgow and has a population of circa 35,000.

The Asda store is situated next to the busy Rivergate Shopping Centre and adjacent Riverway Retail Park which combined with the Asda store makes this one of the main shopping destinations in Ayrshire.

Other notable occupiers in the vicinity include Primark, McDonald's, M&S, Greggs, Wilko and Boots.

Asda benefits from its own direct entrance and substantial customer car parking.