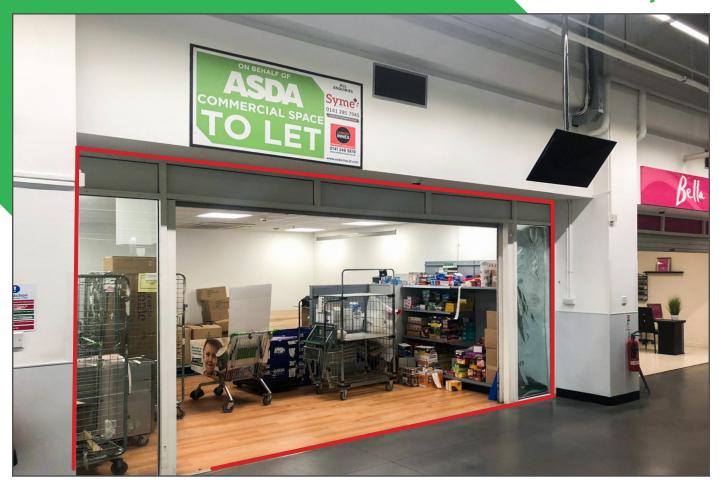

#### **DESCRIPTION**

The premises comprise an in-store concession unit situated in an extremely busy part of the store, behind the tills, and adjacent to Bella Mani Nail Bar.

The premises provide the following approximate net internal floor areas:

Ground 32.50 sq m 350 sq ft